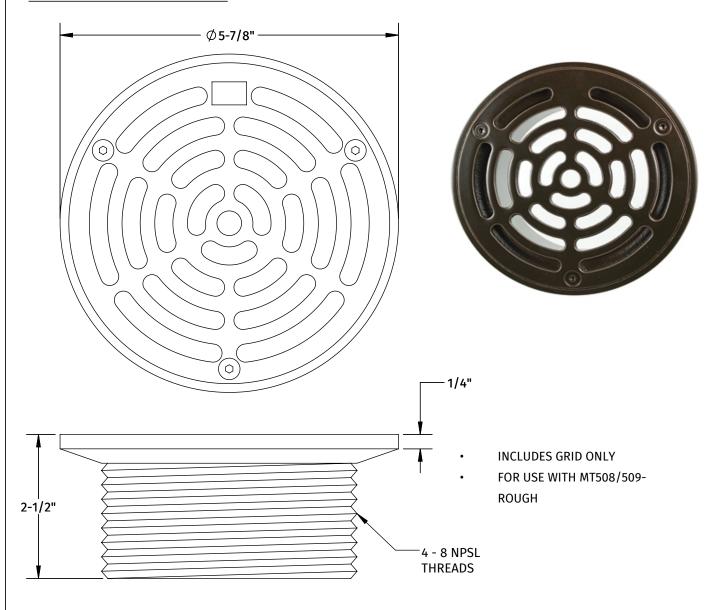

# MT509-GRID

## 6" ROUND SOLID NICKEL BRONZE PLATED SHOWER GRID SHOWER DRAIN

## **SPECIFICATION SHEET**